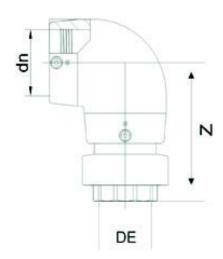

## ELECTROFUSION TRANSITION ELBOW 90° PE/BRASSTHREATED FEMALE

| PRODUCT DETAILS |            | GEOMETRIC CHARACTERISTICS |        |
|-----------------|------------|---------------------------|--------|
| ITEM CODE       | GE9TFP040C | dn                        | 40     |
| dn              | 40         | R"                        | 1 1/4" |
| SDR DESIGN      | 11         | Z [mm]                    | 124    |
|                 |            | Mass                      | 0.42   |

<sup>\*</sup>The pictures are for illustrative purposes only. the product may differ in color and / or some of its parts