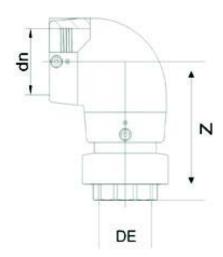

## ELECTROFUSION TRANSITION ELBOW 90° PE/BRASSTHREATED FEMALE

| PRODUCT DETAILS |            | GEOMETRIC CHARACTERISTICS |      |
|-----------------|------------|---------------------------|------|
| ITEM CODE       | GE9TFP032C | dn                        | 32   |
| dn              | 32         | R"                        | 1"   |
| SDR DESIGN      | 11         | Z [mm]                    | 110  |
|                 |            | Mass                      | 0.28 |