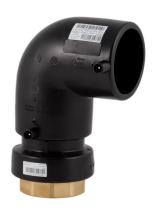

## ELECTROFUSION TRANSITION ELBOW 90° PE/BRASSTHREATED FEMALE

| PRODUCT DETAILS |            | GEOMETRIC CHARACTERISTICS |      |
|-----------------|------------|---------------------------|------|
| ITEM CODE       | GE9TFP025C | dn                        | 25   |
| dn              | 25         | R"                        | 3/4" |
| SDR DESIGN      | 11         | Z [mm]                    | 103  |
|                 |            | Mass                      | 0.17 |

<sup>\*</sup>The pictures are for illustrative purposes only. the product may differ in color and / or some of its parts