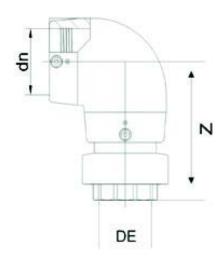

## ELECTROFUSION TRANSITION ELBOW 90° PE/BRASSTHREATED FEMALE

| PRODUCT DETAILS |            | GEOMETRIC CHARACTERISTICS |      |
|-----------------|------------|---------------------------|------|
| ITEM CODE       | GE9TFP025C | dn                        | 25   |
| dn              | 25         | R"                        | 3/4" |
| SDR DESIGN      | 11         | Z [mm]                    | 103  |
|                 |            | Mass                      | 0.17 |