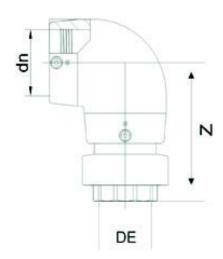

## ELECTROFUSION TRANSITION ELBOW 90° PE/BRASSTHREATED FEMALE

| PRODUCT DETAILS |            | GEOMETRIC CHARACTERISTICS |      |
|-----------------|------------|---------------------------|------|
| ITEM CODE       | GE9TFP020C | dn                        | 20   |
| dn              | 20         | R"                        | 1/2" |
| SDR DESIGN      | 11         | Z [mm]                    | 104  |
|                 |            | Mass                      | 0.22 |