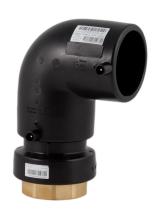

## ELECTROFUSION TRANSITION ELBOW 90° PE/BRASSTHREATED FEMALE

| PRODUCT DETAILS |            | GEOMETRIC CHARACTERISTICS |      |
|-----------------|------------|---------------------------|------|
| ITEM CODE       | GE9TFP020C | dn                        | 20   |
| dn              | 20         | R"                        | 1/2" |
| SDR DESIGN      | 11         | Z [mm]                    | 104  |
|                 |            | Mass                      | 0.22 |

<sup>\*</sup>The pictures are for illustrative purposes only. the product may differ in color and / or some of its parts