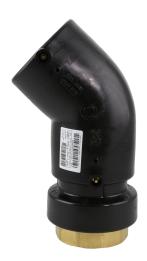

Electrofusion fittings

Electrofusion transition elbow 45° PE/brass female

| PRODUCT DETAILS |            | G      | GEOMETRIC CHARACTERISTICS |  |
|-----------------|------------|--------|---------------------------|--|
| ITEM CODE       | GE4TFP090C | dn     | 90                        |  |
| dn              | 90         | R"     | 3"                        |  |
| SDR DESIGN      | 11         | Z [mm] | 171                       |  |
|                 |            | Mass   | 1.53                      |  |

<sup>\*</sup>The pictures are for illustrative purposes only. the product may differ in color and / or some of its parts