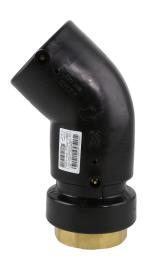

Electrofusion fittings

Electrofusion transition elbow 45° PE/brass female

| PRODUCT DETAILS |            | GEOMETRIC CHARACTERISTICS |        |
|-----------------|------------|---------------------------|--------|
| ITEM CODE       | GE4TFP075C | dn                        | 75     |
| dn              | 75         | R"                        | 2 1/2" |
| SDR DESIGN      | 11         | Z [mm]                    | 157    |
|                 |            | Mass                      | 1.14   |

<sup>\*</sup>The pictures are for illustrative purposes only. the product may differ in color and / or some of its parts