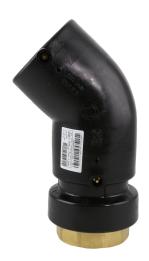

Electrofusion fittings

Electrofusion transition elbow 45° PE/brass female

| PRODUCT DETAILS |            | GEOMETRIC CHARACTERISTICS |        |
|-----------------|------------|---------------------------|--------|
| ITEM CODE       | GE4TFP050C | dn                        | 50     |
| dn              | 50         | R"                        | 1 1/2" |
| SDR DESIGN      | 11         | Z [mm]                    | 116    |
|                 |            | Mass                      | 0.51   |

<sup>\*</sup>The pictures are for illustrative purposes only. the product may differ in color and / or some of its parts