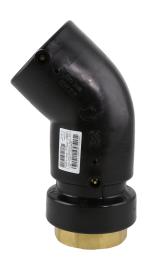

Electrofusion fittings

Electrofusion transition elbow 45° PE/brass female

| PRODUCT DETAILS |            | GEOMETRIC CHARACTERISTICS |        |
|-----------------|------------|---------------------------|--------|
| ITEM CODE       | GE4TFP040C | dn                        | 40     |
| dn              | 40         | R"                        | 1 1/4" |
| SDR DESIGN      | 11         | Z [mm]                    | 111    |
|                 |            | Mass                      | 0.38   |

<sup>\*</sup>The pictures are for illustrative purposes only. the product may differ in color and / or some of its parts