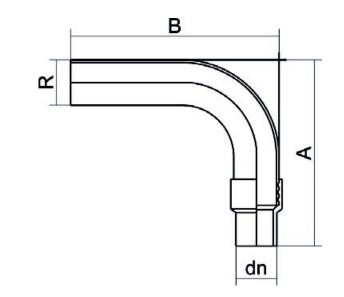

Transition fittings

Curved Transition Fitting PE/Steel Coated (threaded)

| PRODUCT DETAILS |             | GEO    | GEOMETRIC CHARACTERISTICS |  |
|-----------------|-------------|--------|---------------------------|--|
| ITEM CODE       | RTFZCRP063C | A [mm] | 650                       |  |
| dn              | 63          | B [mm] | 795                       |  |
| SDR DESIGN      | 11          | dn     | 63                        |  |
|                 |             | H [mm] | 90                        |  |
|                 |             | R"     | 2"                        |  |
|                 |             | Mass   | 6.56                      |  |