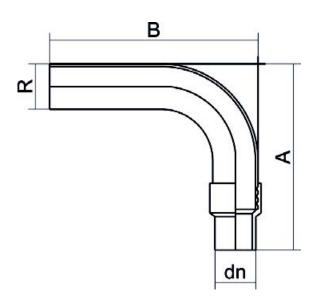

Transition fittings

Curved Transition Fitting PE/Steel Coated (threaded)

| PRODUCT DETAILS |             | GE     | GEOMETRIC CHARACTERISTICS |  |
|-----------------|-------------|--------|---------------------------|--|
| ITEM CODE       | RTFZCRP050C | A [mm] | 575                       |  |
| dn              | 50          | B [mm] | 775                       |  |
| SDR DESIGN      | 11          | dn     | 50                        |  |
|                 |             | H [mm] | 90                        |  |
|                 |             | R"     | 1 1/2"                    |  |
|                 |             | Mass   | 4.46                      |  |