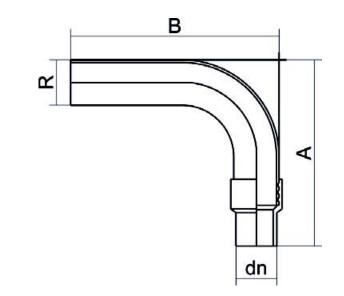

Transition fittings

Curved Transition Fitting PE/Steel Coated (threaded)

| PRODUCT DETAILS |             | GEO    | GEOMETRIC CHARACTERISTICS |  |
|-----------------|-------------|--------|---------------------------|--|
| ITEM CODE       | RTFZCRP040C | A [mm] | 485                       |  |
| dn              | 40          | B [mm] | 780                       |  |
| SDR DESIGN      | 11          | dn     | 40                        |  |
|                 |             | H [mm] | 78                        |  |
|                 |             | R"     | 1 1/4"                    |  |
|                 |             | Mass   | 3.6                       |  |