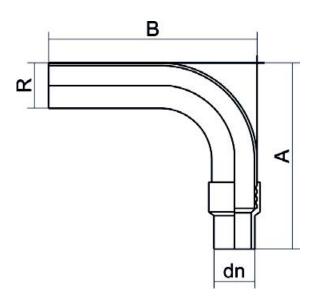

Transition fittings

Curved Transition Fitting PE/Steel Coated (threaded)

| PRODUCT DETAILS |             |        | GEOMETRIC CHARACTERISTICS |  |
|-----------------|-------------|--------|---------------------------|--|
| ITEM CODE       | RTFZCRP032C | A [mm] | 430                       |  |
| dn              | 32          | B [mm] | 805                       |  |
| SDR DESIGN      | 11          | dn     | 32                        |  |
|                 |             | H [mm] | 72                        |  |
|                 |             | R"     | 1"                        |  |
|                 |             | Mass   | 2.79                      |  |