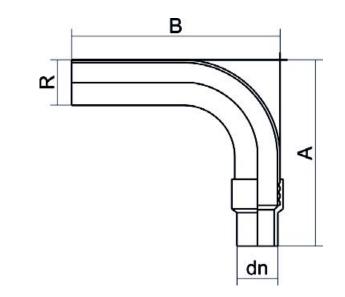

Transition fittings

Curved Transition Fitting PE/Steel Coated (threaded)

| PRODUCT DETAILS |             | GEO    | GEOMETRIC CHARACTERISTICS |  |
|-----------------|-------------|--------|---------------------------|--|
| ITEM CODE       | RTFZCRP025C | A [mm] | 405                       |  |
| dn              | 25          | B [mm] | 805                       |  |
| SDR DESIGN      | 11          | dn     | 25                        |  |
|                 |             | H [mm] | 67                        |  |
|                 |             | R"     | 3/4"                      |  |
|                 |             | Mass   | 1.73                      |  |