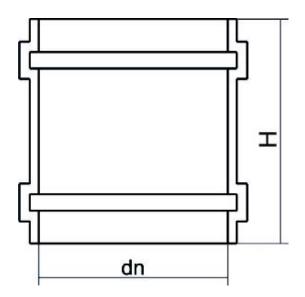

## TECHNICAL DATASHEET

Valves and fittings custom made

Mono Socket Joint

| PRODUCT DETAILS |        | GEO    | GEOMETRIC CHARACTERISTICS |  |
|-----------------|--------|--------|---------------------------|--|
| ITEM CODE       | MG560A | dп     | 560                       |  |
| dn              | 560    | Z [mm] | 310                       |  |
| SDR DESIGN      | 26     | Mass   | 13.73                     |  |