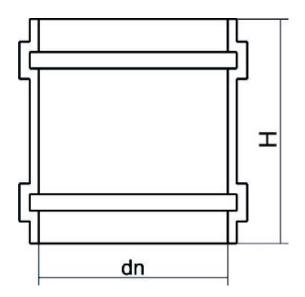

## TECHNICAL DATASHEET

Valves and fittings custom made

Mono Socket Joint

| PRODUCT DETAILS |        | Gl     | GEOMETRIC CHARACTERISTICS |  |
|-----------------|--------|--------|---------------------------|--|
| ITEM CODE       | MG450A | dn     | 450                       |  |
| dn              | 450    | Z [mm] | 270                       |  |
| SDR DESIGN      | 26     | Mass   | 7.8                       |  |