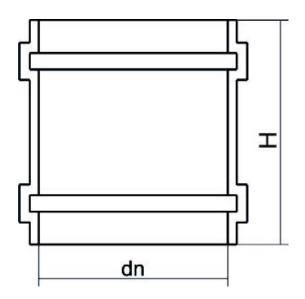

## TECHNICAL DATASHEET

Valves and fittings custom made

Mono Socket Joint

| PRODUCT DETAILS |        | GE     | GEOMETRIC CHARACTERISTICS |  |
|-----------------|--------|--------|---------------------------|--|
| ITEM CODE       | MG355A | dn     | 355                       |  |
| dn              | 355    | Z [mm] | 250                       |  |
| SDR DESIGN      | 26     | Mass   | 4.62                      |  |