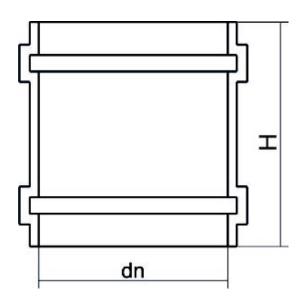

## TECHNICAL DATASHEET

Valves and fittings custom made

Mono Socket Joint

| PRODUCT DETAILS |        | GE     | GEOMETRIC CHARACTERISTICS |  |
|-----------------|--------|--------|---------------------------|--|
| ITEM CODE       | MG315A | dn     | 315                       |  |
| dn              | 315    | Z [mm] | 240                       |  |
| SDR DESIGN      | 26     | Mass   | 4.07                      |  |