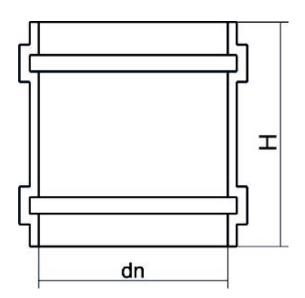

## TECHNICAL DATASHEET

Valves and fittings custom made

Mono Socket Joint

| PRODUCT DETAILS |        | G      | GEOMETRIC CHARACTERISTICS |  |
|-----------------|--------|--------|---------------------------|--|
| ITEM CODE       | MG225A | dn     | 225                       |  |
| dn              | 225    | Z [mm] | 200                       |  |
| SDR DESIGN      | 26     | Mass   | 1.65                      |  |