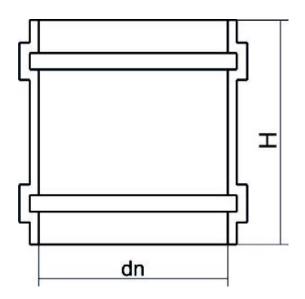

## TECHNICAL DATASHEET

Valves and fittings custom made

Mono Socket Joint

| PRODUCT DETAILS |        | G      | GEOMETRIC CHARACTERISTICS |  |
|-----------------|--------|--------|---------------------------|--|
| ITEM CODE       | MG200A | dn     | 200                       |  |
| dn              | 200    | Z [mm] | 162                       |  |
| SDR DESIGN      | 26     | Mass   | 1.05                      |  |