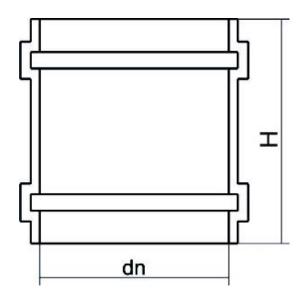

## TECHNICAL DATASHEET

Valves and fittings custom made

Mono Socket Joint

| PRODUCT DETAILS |        | GE     | GEOMETRIC CHARACTERISTICS |  |
|-----------------|--------|--------|---------------------------|--|
| ITEM CODE       | MG180A | dn     | 180                       |  |
| dn              | 180    | Z [mm] | 155                       |  |
| SDR DESIGN      | 26     | Mass   | 0.8                       |  |