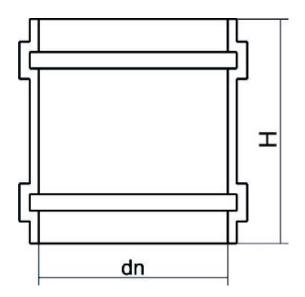

## TECHNICAL DATASHEET

Valves and fittings custom made

Mono Socket Joint

| PRODUCT DETAILS |        | GEOMETRIC CHARACTERISTICS |      |
|-----------------|--------|---------------------------|------|
| ITEM CODE       | MG110A | dn                        | 110  |
| dn              | 110    | Z [mm]                    | 140  |
| SDR DESIGN      | 26     | Mass                      | 0.24 |