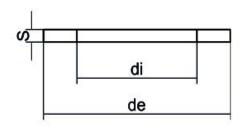

| TECHNICAL DATASHEET |
|---------------------|
| Spigot Fittings     |
| EPDM GASKET         |

| PRODUCT DETAILS |           | GEOMETRIC CHARACTERISTICS |      |
|-----------------|-----------|---------------------------|------|
| ITEM CODE       | GUA.1200C | DE [mm]                   | 1342 |
| dn              | 1200      | DI [mm]                   | 983  |
| SDR DESIGN      |           | dn                        | 1200 |
|                 |           | DN                        | 1200 |