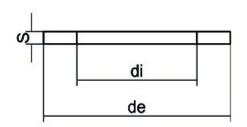

| TECHNICAL DATASHEET |  |
|---------------------|--|
| Spigot Fittings     |  |
| EPDM GASKET         |  |

| PRODUCT DETAILS |           | GEOMETRIC CHARACTERISTICS |      |
|-----------------|-----------|---------------------------|------|
| ITEM CODE       | GUA.1200B | DE [mm]                   | 1341 |
| dn              | 1200      | DI [mm]                   | 1060 |
| SDR DESIGN      |           | dn                        | 1200 |
|                 |           | DN                        | 1200 |