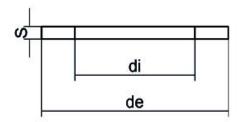

**Spigot Fittings** 

EPDM GASKET

| PRODUCT DETAILS |           | GEOMETRIC CHARACTERISTICS |      |
|-----------------|-----------|---------------------------|------|
| ITEM CODE       | GUA.1000C | DE [mm]                   | 1128 |
| dn              | 1000      | DI [mm]                   | 820  |
| SDR DESIGN      |           | dn                        | 1000 |
|                 |           | DN                        | 1000 |