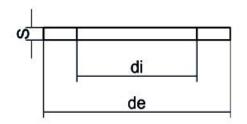

| TECHNICAL DATASHEET |
|---------------------|
| Spigot Fittings     |
| EPDM GASKET         |

| PRODUCT DETAILS |           | GEOMETRIC CHARACTERISTICS |      |
|-----------------|-----------|---------------------------|------|
| ITEM CODE       | GUA.1000B | DE [mm]                   | 1124 |
| dn              | 1000      | DI [mm]                   | 883  |
| SDR DESIGN      |           | dn                        | 1000 |
|                 |           | DN                        | 1000 |