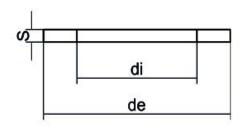

| TECHNICAL DATASHEET |  |
|---------------------|--|
| Spigot Fittings     |  |
| EPDM GASKET         |  |

| PRODUCT DETAILS |          | GEOMETRIC CHARACTERISTICS |      |
|-----------------|----------|---------------------------|------|
| ITEM CODE       | GUA.900C | DE [mm]                   | 1011 |
| dn              | 900      | DI [mm]                   | 739  |
| SDR DESIGN      |          | dn                        | 900  |
|                 |          | DN                        | 900  |