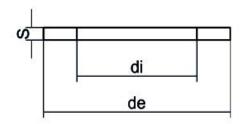

| TECHNICAL DATASHEET |  |
|---------------------|--|
| Spigot Fittings     |  |
| EPDM GASKET         |  |

|            | PRODUCT DETAILS |         | GEOMETRIC CHARACTERISTICS |
|------------|-----------------|---------|---------------------------|
| ITEM CODE  | GUA.900B        | DE [mm] | 1017                      |
| dn         | 900             | DI [mm] | 795                       |
| SDR DESIGN |                 | dn      | 900                       |
|            |                 | DN      | 900                       |