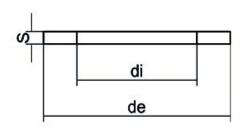

| TECHNICAL DATASHEET |
|---------------------|
| Spigot Fittings     |
| EPDM GASKET         |

|            | PRODUCT DETAILS GEOMETRIC CHARACTERISTICS |         | GEOMETRIC CHARACTERISTICS |
|------------|-------------------------------------------|---------|---------------------------|
| ITEM CODE  | GUA.800C                                  | DE [mm] | 911                       |
| dn         | 800                                       | DI [mm] | 657                       |
| SDR DESIGN |                                           | dn      | 800                       |
|            |                                           | DN      | 800                       |