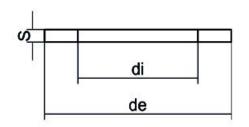

| TECHNICAL DATASHEET |  |
|---------------------|--|
| Spigot Fittings     |  |
| EPDM GASKET         |  |

| PRODUCT DETAILS |          | GEOMETRIC CHARACTERISTICS |     |
|-----------------|----------|---------------------------|-----|
| ITEM CODE       | GUA.800B | DE [mm]                   | 917 |
| dn              | 800      | DI [mm]                   | 707 |
| SDR DESIGN      |          | dn                        | 800 |
|                 |          | DN                        | 800 |