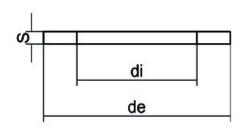

| TECHNICAL DATASHEET |
|---------------------|
| Spigot Fittings     |
|                     |

**EPDM GASKET** 

| PRODUCT DETAILS |          | GEOMETRIC CHARACTERISTICS |     |
|-----------------|----------|---------------------------|-----|
| ITEM CODE       | GUA.710C | DE [mm]                   | 804 |
| dn              | 710      | DI [mm]                   | 583 |
| SDR DESIGN      |          | dn                        | 710 |
|                 |          | DN                        | 700 |