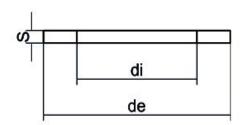

| TECHNICAL DATASHEET |
|---------------------|
| Spigot Fittings     |
|                     |

**EPDM GASKET** 

| PRODUCT DETAILS |          | GEOMETRIC CHARACTERISTICS |     |
|-----------------|----------|---------------------------|-----|
| ITEM CODE       | GUA.710B | DE [mm]                   | 810 |
| dn              | 710      | DI [mm]                   | 628 |
| SDR DESIGN      |          | dn                        | 710 |
|                 |          | DN                        | 700 |