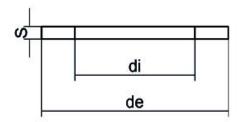

**Spigot Fittings** 

EPDM GASKET

| PRODUCT DETAILS |          | GEOMETRIC CHARACTERISTICS |     |
|-----------------|----------|---------------------------|-----|
| ITEM CODE       | GUA.630C | DE [mm]                   | 734 |
| dn              | 630      | DI [mm]                   | 518 |
| SDR DESIGN      |          | dn                        | 630 |
|                 |          | DN                        | 600 |