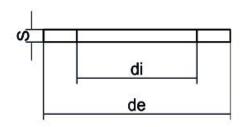

| TECHNICAL DATASHEET |
|---------------------|
| Spigot Fittings     |

**EPDM GASKET** 

| PRODUCT DETAILS |          | GEOMETRIC CHARACTERISTICS |     |
|-----------------|----------|---------------------------|-----|
| ITEM CODE       | GUA.630B | DE [mm]                   | 695 |
| dn              | 630      | DI [mm]                   | 557 |
| SDR DESIGN      |          | dn                        | 630 |
|                 |          | DN                        | 600 |