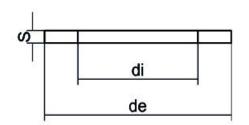

| TECHNICAL DATASHEET |
|---------------------|
| Spigot Fittings     |
|                     |

**EPDM GASKET** 

| PRODUCT DETAILS |          | GEOMETRIC CHARACTERISTICS |     |
|-----------------|----------|---------------------------|-----|
| ITEM CODE       | GUA.560C | DE [mm]                   | 734 |
| dn              | 560      | DI [mm]                   | 460 |
| SDR DESIGN      |          | dn                        | 560 |
|                 |          | DN                        | 600 |