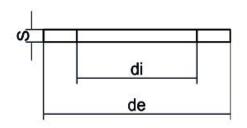

| TECHNICAL DATASHEET |
|---------------------|
| Spigot Fittings     |
|                     |

**EPDM GASKET** 

| PRODUCT DETAILS |          | GEOMETRIC CHARACTERISTICS |     |
|-----------------|----------|---------------------------|-----|
| ITEM CODE       | GUA.560B | DE [mm]                   | 695 |
| dn              | 560      | DI [mm]                   | 496 |
| SDR DESIGN      |          | dn                        | 560 |
|                 |          | DN                        | 600 |