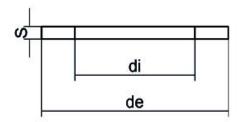

**Spigot Fittings** 

EPDM GASKET

| PRODUCT DETAILS |          | GEOMETRIC CHARACTERISTICS |     |
|-----------------|----------|---------------------------|-----|
| ITEM CODE       | GUA.500C | DE [mm]                   | 617 |
| dn              | 500      | DI [mm]                   | 411 |
| SDR DESIGN      |          | dn                        | 500 |
|                 |          | DN                        | 500 |