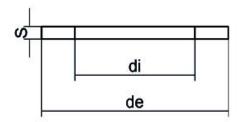

**Spigot Fittings** 

EPDM GASKET

| PRODUCT DETAILS |          | GEOMETRIC CHARACTERISTICS |     |
|-----------------|----------|---------------------------|-----|
| ITEM CODE       | GUA.500B | DE [mm]                   | 594 |
| dn              | 500      | DI [mm]                   | 443 |
| SDR DESIGN      | -        | dn                        | 500 |
|                 |          | DN                        | 500 |