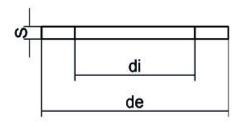

**Spigot Fittings** 

EPDM GASKET

| PRODUCT DETAILS |          | GEOMETRIC CHARACTERISTICS |     |
|-----------------|----------|---------------------------|-----|
| ITEM CODE       | GUA.450H | DE [mm]                   | 624 |
| dn              | 450      | DI [mm]                   | 329 |
| SDR DESIGN      |          | dn                        | 450 |
|                 |          | DN                        | 500 |