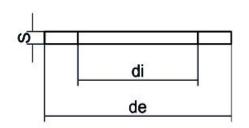

| TECHNICAL DATASHEET |
|---------------------|
| Spigot Fittings     |
|                     |

**EPDM GASKET** 

| PRODUCT DETAILS |          | GEOMETRIC CHARACTERISTICS |     |
|-----------------|----------|---------------------------|-----|
| ITEM CODE       | GUA.450C | DE [mm]                   | 617 |
| dn              | 450      | DI [mm]                   | 370 |
| SDR DESIGN      | -        | dn                        | 450 |
|                 |          | DN                        | 500 |