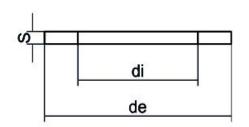

| TECHNICAL DATASHEET |
|---------------------|
| Spigot Fittings     |
|                     |

**EPDM GASKET** 

| PRODUCT DETAILS |          | GEOMETRIC CHARACTERISTICS |     |
|-----------------|----------|---------------------------|-----|
| ITEM CODE       | GUA.450B | DE [mm]                   | 594 |
| dn              | 450      | DI [mm]                   | 399 |
| SDR DESIGN      |          | dn                        | 450 |
|                 |          | DN                        | 500 |