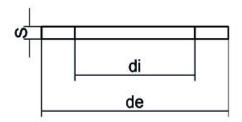

**Spigot Fittings** 

EPDM GASKET

| PRODUCT DETAILS |          | GEOMETRIC CHARACTERISTICS |     |
|-----------------|----------|---------------------------|-----|
| ITEM CODE       | GUA.400H | DE [mm]                   | 514 |
| dn              | 400      | DI [mm]                   | 293 |
| SDR DESIGN      |          | dn                        | 400 |
|                 |          | DN                        | 400 |