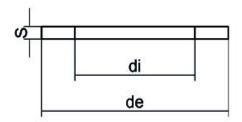

**Spigot Fittings** 

EPDM GASKET

| PRODUCT DETAILS |          | GEOMETRIC CHARACTERISTICS |     |
|-----------------|----------|---------------------------|-----|
| ITEM CODE       | GUA.400C | DE [mm]                   | 495 |
| dn              | 400      | DI [mm]                   | 329 |
| SDR DESIGN      |          | dn                        | 400 |
|                 |          | DN                        | 400 |