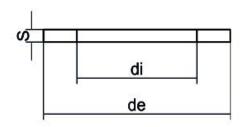

| - | TECHNICAL | DATASHEET       |
|---|-----------|-----------------|
|   | ,         | Spigot Fittings |
|   |           |                 |

**EPDM GASKET** 

| PRODUCT DETAILS |          | GEOMETRIC CHARACTERISTICS |     |
|-----------------|----------|---------------------------|-----|
| ITEM CODE       | GUA.400B | DE [mm]                   | 489 |
| dn              | 400      | DI [mm]                   | 355 |
| SDR DESIGN      |          | dn                        | 400 |
|                 |          | DN                        | 400 |