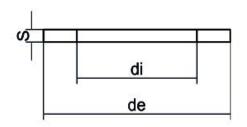

| TECHNICAL DATASHEET |  |
|---------------------|--|
| Spigot Fittings     |  |
| EPDM GASKET         |  |

| PRODUCT DETAILS |          | GEOMETRIC CHARACTERISTICS |     |
|-----------------|----------|---------------------------|-----|
| ITEM CODE       | GUA.355H | DE [mm]                   | 457 |
| dn              | 355      | DI [mm]                   | 260 |
| SDR DESIGN      |          | dn                        | 355 |
|                 |          | DN                        | 350 |