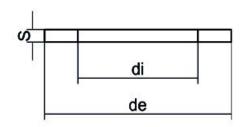

| TECHNICAL DATASHEET |  |
|---------------------|--|
| Spigot Fittings     |  |
| EPDM GASKET         |  |

| PRODUCT DETAILS |          | GEOMETRIC CHARACTERISTICS |     |
|-----------------|----------|---------------------------|-----|
| ITEM CODE       | GUA.355C | DE [mm]                   | 444 |
| dn              | 355      | DI [mm]                   | 293 |
| SDR DESIGN      |          | dn                        | 355 |
|                 |          | DN                        | 350 |