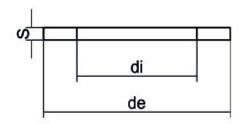

| TECHNICAL DATASHEET |
|---------------------|
| Spigot Fittings     |
| EPDM GASKET         |

| PRODUCT DETAILS |          | GEOMETRIC CHARACTERISTICS |     |
|-----------------|----------|---------------------------|-----|
| ITEM CODE       | GUA.355B | DE [mm]                   | 438 |
| dn              | 355      | DI [mm]                   | 315 |
| SDR DESIGN      |          | dn                        | 355 |
|                 |          | DN                        | 350 |