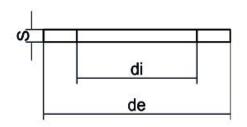

| TECHNICAL DATASHEET |
|---------------------|
| Spigot Fittings     |
|                     |

**EPDM GASKET** 

| PRODUCT DETAILS |          | GEOMETRIC CHARACTERISTICS |     |
|-----------------|----------|---------------------------|-----|
| ITEM CODE       | GUA.315H | DE [mm]                   | 400 |
| dn              | 315      | DI [mm]                   | 231 |
| SDR DESIGN      |          | dn                        | 315 |
|                 |          | DN                        | 300 |