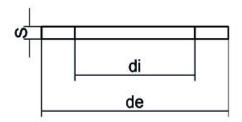

Spigot Fittings

EPDM GASKET

| PRODUCT DETAILS |          | GEOMETRIC CHARACTERISTICS |     |
|-----------------|----------|---------------------------|-----|
| ITEM CODE       | GUA.315B | DE [mm]                   | 378 |
| dn              | 315      | DI [mm]                   | 280 |
| SDR DESIGN      |          | dn                        | 315 |
|                 |          | DN                        | 300 |