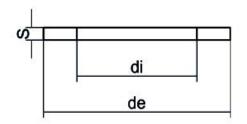

| TECHNICAL DATASHEET |  |
|---------------------|--|
| Spigot Fittings     |  |
| EPDM GASKET         |  |

| PRODUCT DETAILS |          | GE      | GEOMETRIC CHARACTERISTICS |  |
|-----------------|----------|---------|---------------------------|--|
| ITEM CODE       | GUA.315C | DE [mm] | 384                       |  |
| dn              | 315      | DI [mm] | 260                       |  |
| SDR DESIGN      | -        | dn      | 315                       |  |