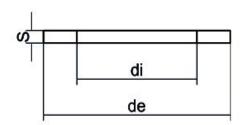

| TECHNICAL | DATASHEET       |
|-----------|-----------------|
| (         | Spigot Fittings |
|           |                 |

**EPDM GASKET** 

| PRODUCT DETAILS |          | GEOMETRIC CHARACTERISTICS |     |
|-----------------|----------|---------------------------|-----|
| ITEM CODE       | GUA.280H | DE [mm]                   | 340 |
| dn              | 280      | DI [mm]                   | 205 |
| SDR DESIGN      |          | dn                        | 280 |
|                 |          | DN                        | 250 |